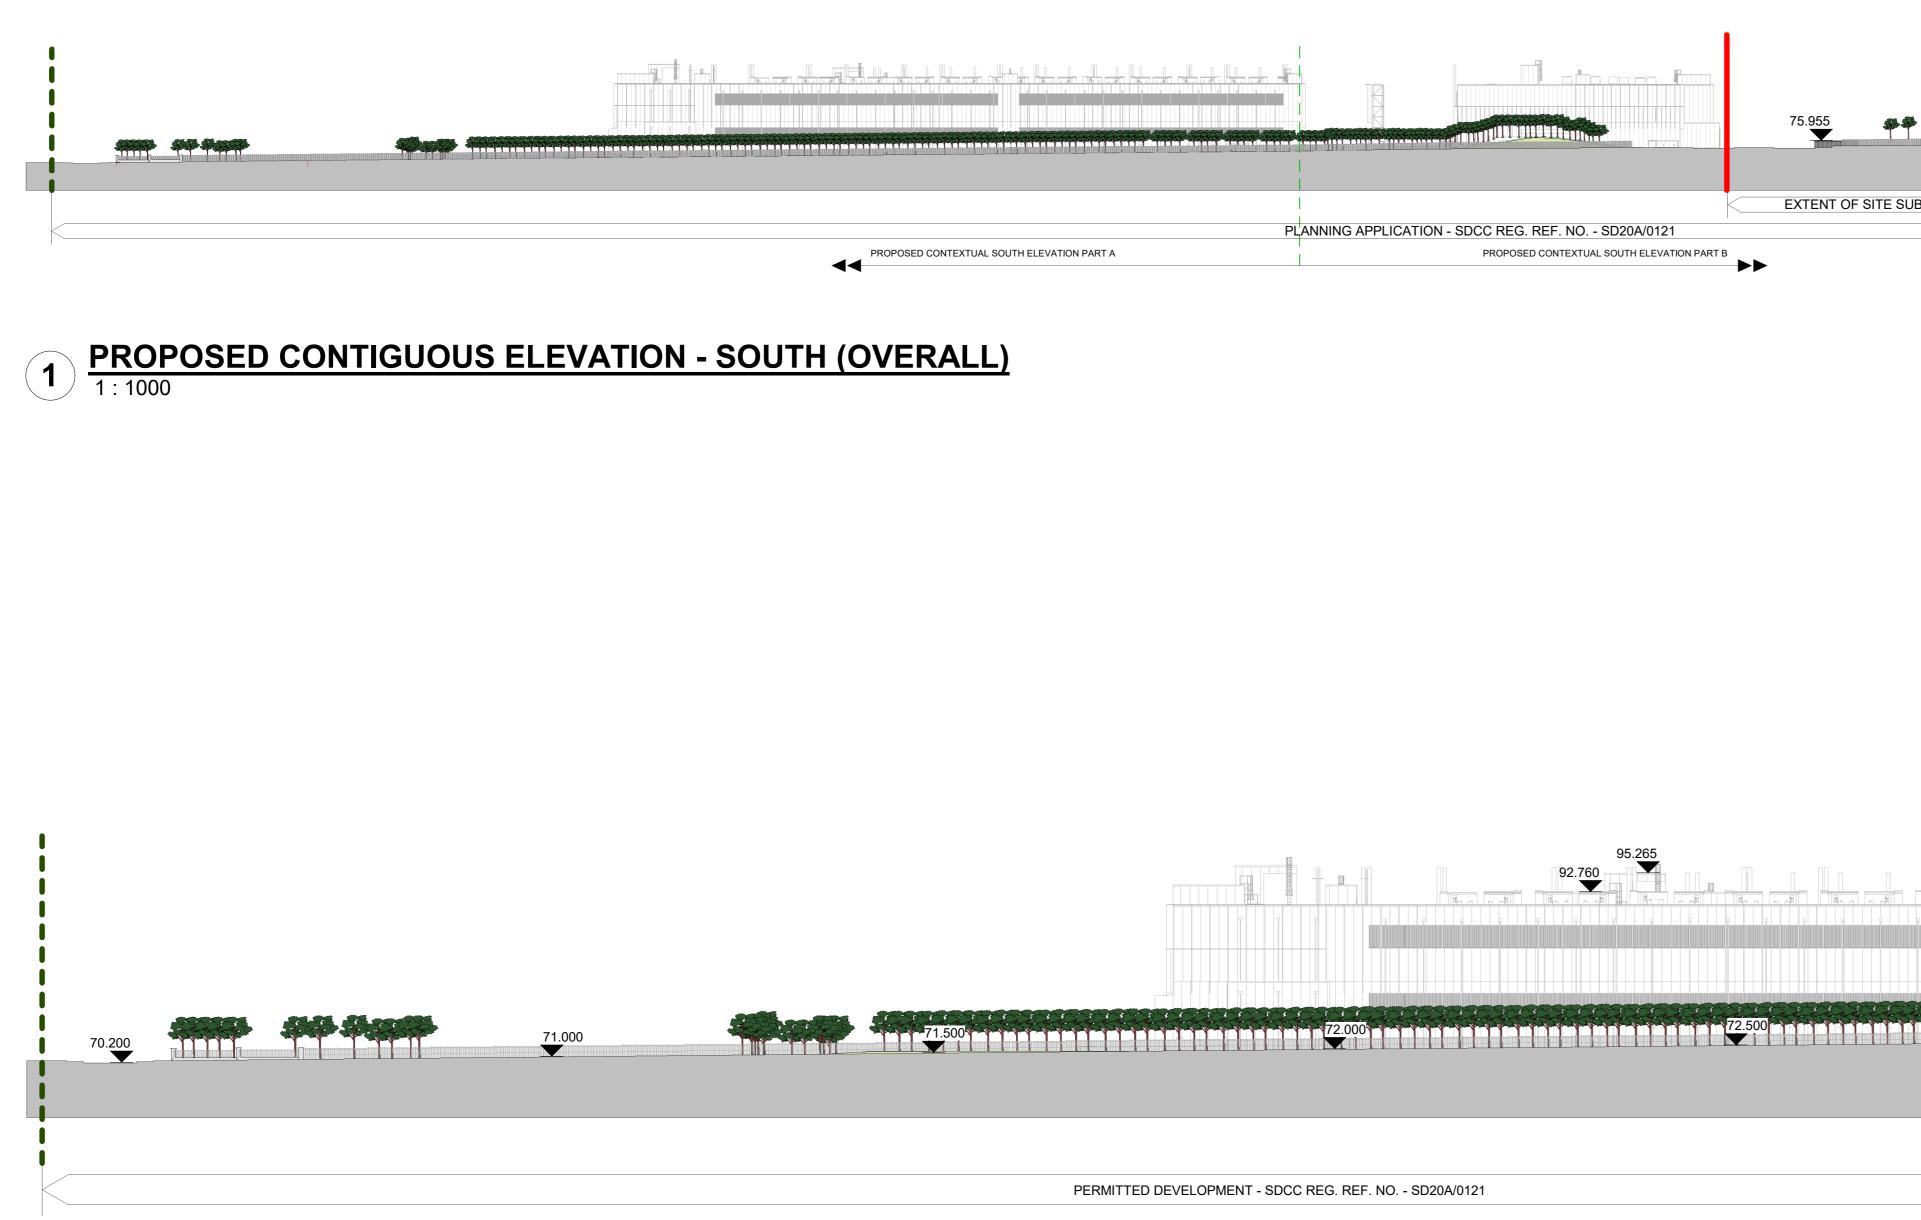

3 PROPOSED CONTIGUOUS ELEVATION - SOUTH (B) 1:500

| BJECT TO PLANNING APPLICATION |  |
|-------------------------------|--|
|                               |  |

| 95.300 | 95.300 |
|--------|--------|
|        |        |
| ¢ ¢ ¢  |        |
|        | 73.500 |
|        |        |
|        |        |
|        |        |
|        |        |

 CASTLEBAGGOT 220KV
SUBSTATION (AN BORD
PLEANALA REG.06S.VA0019) 89.550 76.000 75.500

| MAIN CONTRACTOR                                                                                                                                                                                                                                                  |