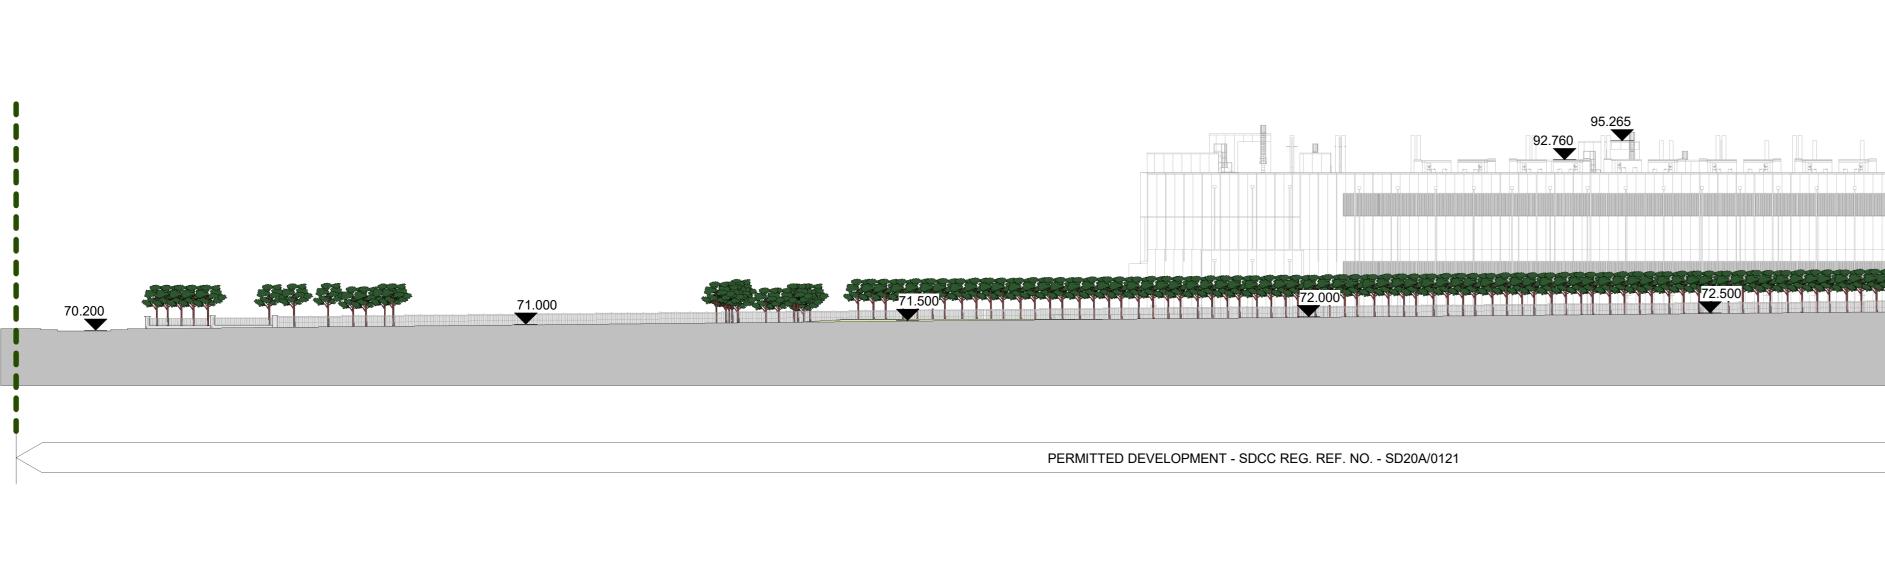

3 PROPOSED CONTIGUOUS ELEVATION - SOUTH (B) 1:500

| BJECT TO PLANNING APPLICATION |  |
|-------------------------------|--|
|                               |  |

| 95.300 | 95.300 |
|--------|--------|
|        |        |
| ¢ ¢ ¢  |        |
|        | 73.500 |
|        |        |
|        |        |
|        |        |
|        |        |

 CASTLEBAGGOT 220KV
SUBSTATION (AN BORD
PLEANALA REG.06S.VA0019) 89.550 76.000 75.500

| MAIN CONTRACTOR                                                                                                                                                                                                                                                  |